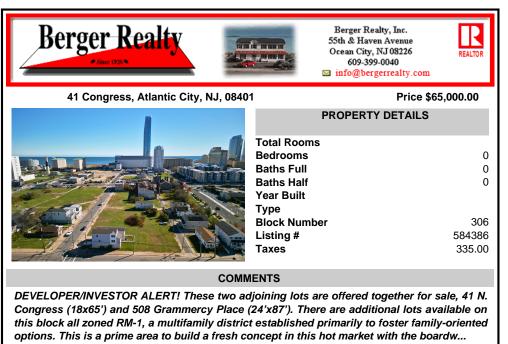

DEVELOPER/INVESTOR ALERT! These two adjoining lots are offered together for sale, 41 N. Congress (18x65') and 508 Grammercy Place (24'x87'). There are additional lots available on this block all zoned RM-1, a multifamily district established primarily to foster family-oriented options. This is a prime area to build a fresh concept in this hot market with the boardw...