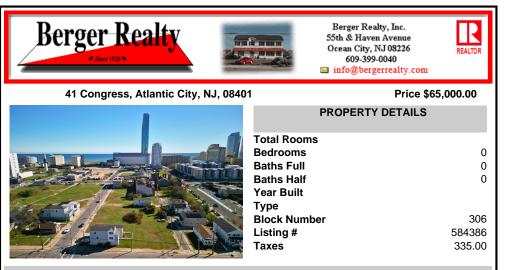

#### COMMENTS

DEVELOPER/INVESTOR ALERT! These two adjoining lots are offered together for sale, 41 N. Congress (18x65') and 508 Grammercy Place (24'x87'). There are additional lots available on this block all zoned RM-1, a multifamily district established primarily to foster family-oriented options. This is a prime area to build a fresh concept in this hot market with the boardw...