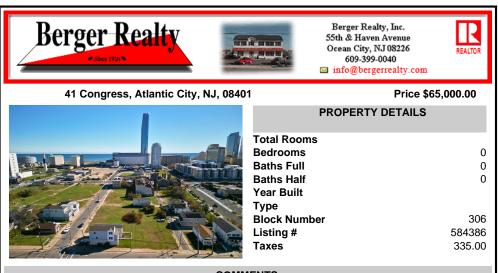

COMMENTS

DEVELOPER/INVESTOR ALERT! These two adjoining lots are offered together for sale, 41 N. Congress (18x65') and 508 Grammercy Place (24'x87'). There are additional lots available on this block all zoned RM-1, a multifamily district established primarily to foster family-oriented options. This is a prime area to build a fresh concept in this hot market with the boardw ...