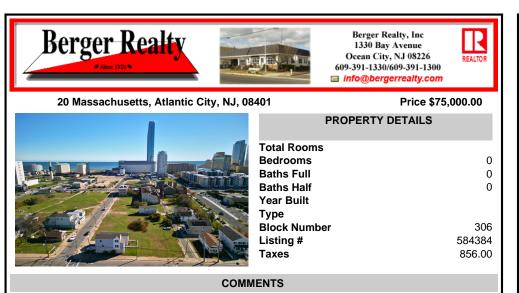

## COMMENTS

DEVELOPER/INVESTER ALERT! This single lot is located at 20 N. Massachusetts and is 30' x 100'. There are several lots available on this block all zoned RM-1, a multifamily district established primarily to foster family-oriented options. This is a prime area to build in this a fresh concept in this hot market with the boardwalk, Ocean Casino and beach right down the st...