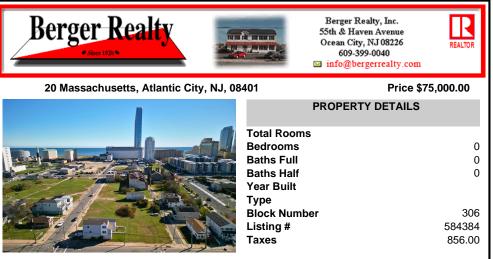

DEVELOPER/INVESTER ALERT! This single lot is located at 20 N. Massachusetts and is 30' x 100'. There are several lots available on this block all zoned RM-1, a multifamily district established primarily to foster family-oriented options. This is a prime area to build in this a fresh concept in this hot market with the boardwalk, Ocean Casino and beach right down the st...

## COMMENTS

DEVELOPER/INVESTER ALERT! This single lot is located at 20 N. Massachusetts and is 30' x 100'. There are several lots available on this block all zoned RM-1, a multifamily district established primarily to foster family-oriented options. This is a prime area to build in this a fresh concept in this hot market with the boardwalk. Ocean Casino and beach right down the st...