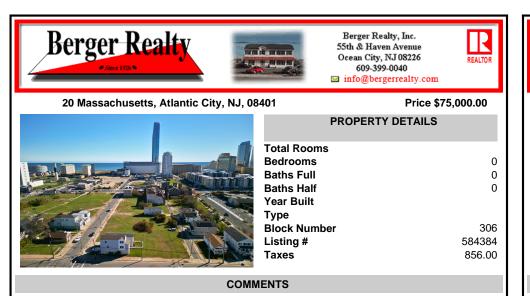

DEVELOPER/INVESTER ALERT! This single lot is located at 20 N. Massachusetts and is 30' x 100'. There are several lots available on this block all zoned RM-1, a multifamily district established primarily to foster family-oriented options. This is a prime area to build in this a fresh concept in this hot market with the boardwalk, Ocean Casino and beach right down the st...

## COMMENTS

DEVELOPER/INVESTER ALERT! This single lot is located at 20 N. Massachusetts and is 30' x 100'. There are several lots available on this block all zoned RM-1, a multifamily district established primarily to foster family-oriented options. This is a prime area to build in this a fresh concept in this hot market with the boardwalk. Ocean Casino and beach right down the st...