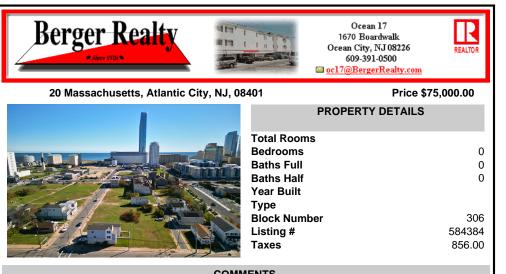

COMMENTS

DEVELOPER/INVESTER ALERT! This single lot is located at 20 N. Massachusetts and is 30' x 100'. There are several lots available on this block all zoned RM-1, a multifamily district established primarily to foster family-oriented options. This is a prime area to build in this a fresh concept in this hot market with the boardwalk, Ocean Casino and beach right down the st...

DEVELOPER/INVESTER ALERT! This single lot is located at 20 N. Massachusetts and is 30' x 100'. There are several lots available on this block all zoned RM-1, a multifamily district established primarily to foster family-oriented options. This is a prime area to build in this a fresh concept in this hot market with the boardwalk, Ocean Casino and beach right down the st...