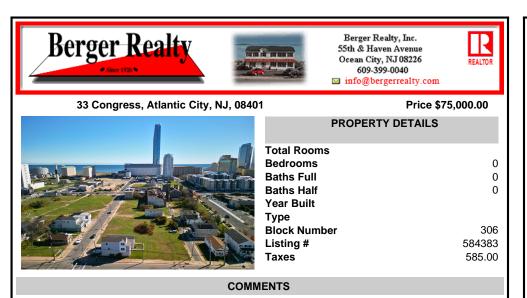

DEVELOPER/INVESTER ALERT! This single lot is located at 33 N. Congress and is 30' x 82.5'. There are several lots available on this block all zoned RM-1, a multifamily district established primarily to foster family-oriented options. This is a prime area to build in this a fresh concept in this hot market with the boardwalk, Ocean Casino and beach right down the street...

## COMMENTS

DEVELOPER/INVESTER ALERT! This single lot is located at 33 N. Congress and is 30' x 82.5'. There are several lots available on this block all zoned RM-1, a multifamily district established primarily to foster family-oriented options. This is a prime area to build in this a fresh concept in this hot market with the boardwalk, Ocean Casino and beach right down the street...