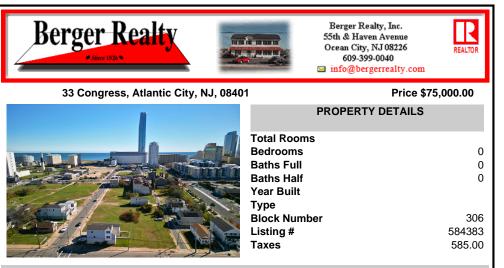

DEVELOPER/INVESTER ALERT! This single lot is located at 33 N. Congress and is 30' x 82.5'. There are several lots available on this block all zoned RM-1, a multifamily district established primarily to foster family-oriented options. This is a prime area to build in this a fresh concept in this hot market with the boardwalk, Ocean Casino and beach right down the street...

## COMMENTS

DEVELOPER/INVESTER ALERT! This single lot is located at 33 N. Congress and is 30' x 82.5'. There are several lots available on this block all zoned RM-1, a multifamily district established primarily to foster family-oriented options. This is a prime area to build in this a fresh concept in this hot market with the boardwalk, Ocean Casino and beach right down the street...