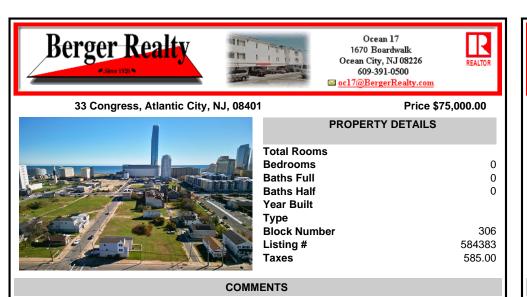

DEVELOPER/INVESTER ALERT! This single lot is located at 33 N. Congress and is 30' x 82.5'. There are several lots available on this block all zoned RM-1, a multifamily district established primarily to foster family-oriented options. This is a prime area to build in this a fresh concept in this hot market with the boardwalk, Ocean Casino and beach right down the street...