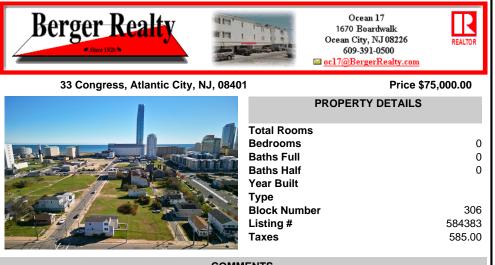

DEVELOPER/INVESTER ALERT! This single lot is located at 33 N. Congress and is 30' x 82.5'. There are several lots available on this block all zoned RM-1, a multifamily district established primarily to foster family-oriented options. This is a prime area to build in this a fresh concept in this hot market with the boardwalk, Ocean Casino and beach right down the street...