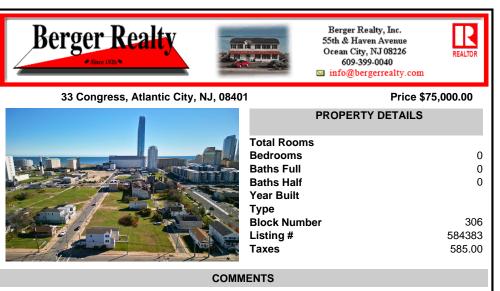

DEVELOPER/INVESTER ALERT! This single lot is located at 33 N. Congress and is 30' x 82.5'. There are several lots available on this block all zoned RM-1, a multifamily district established primarily to foster family-oriented options. This is a prime area to build in this a fresh concept in this hot market with the boardwalk, Ocean Casino and beach right down the street ....