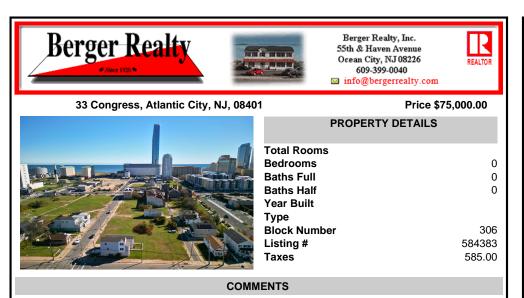

DEVELOPER/INVESTER ALERT! This single lot is located at 33 N. Congress and is 30' x 82.5'. There are several lots available on this block all zoned RM-1, a multifamily district established primarily to foster family-oriented options. This is a prime area to build in this a fresh concept in this hot market with the boardwalk, Ocean Casino and beach right down the street ....