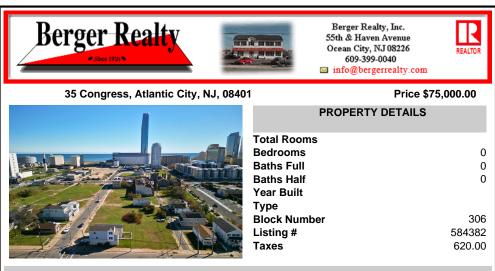

COMMENTS

DEVELOPER/INVESTER ALERT! This single lot is located at 35 N. Congress and is 30' x 70'. There are several lots available on this block all zoned RM-1, a multifamily district established primarily to foster family-oriented options. This is a prime area to build in this a fresh concept in this hot market with the boardwalk, Ocean Casino and beach right down the street a...