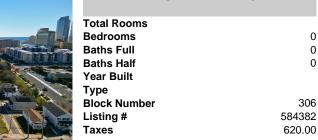

### Price \$75,000.00

0

0

0

306

584382

620.00

| 1            | PROPERTY DETAILS |
|--------------|------------------|
|              | Total Rooms      |
|              | Bedrooms         |
|              | Baths Full       |
|              | Baths Half       |
|              | Year Built       |
|              | Туре             |
|              | Block Number     |
|              | Listing #        |
|              | Taxes            |
| MANH - A MAN |                  |