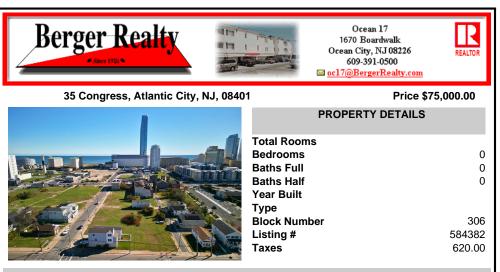

# COMMENTS

DEVELOPER/INVESTER ALERT! This single lot is located at 35 N. Congress and is 30' x 70'. There are several lots available on this block all zoned RM-1, a multifamily district established primarily to foster family-oriented options. This is a prime area to build in this a fresh concept in this hot market with the boardwalk, Ocean Casino and beach right down the street a...

## COMMENTS

DEVELOPER/INVESTER ALERT! This single lot is located at 35 N. Congress and is 30' x 70'. There are several lots available on this block all zoned RM-1, a multifamily district established primarily to foster family-oriented options. This is a prime area to build in this a fresh concept in this hot market with the boardwalk, Ocean Casino and beach right down the street a...