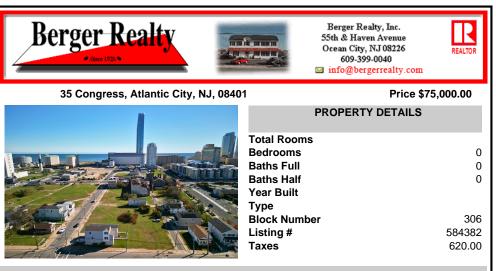

## COMMENTS

DEVELOPER/INVESTER ALERT! This single lot is located at 35 N. Congress and is 30' x 70'. There are several lots available on this block all zoned RM-1, a multifamily district established primarily to foster family-oriented options. This is a prime area to build in this a fresh concept in this hot market with the boardwalk, Ocean Casino and beach right down the street a...