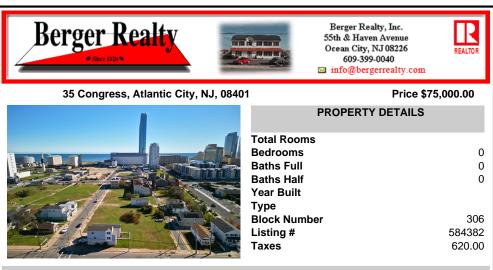

# COMMENTS

DEVELOPER/INVESTER ALERT! This single lot is located at 35 N. Congress and is 30' x 70'. There are several lots available on this block all zoned RM-1, a multifamily district established primarily to foster family-oriented options. This is a prime area to build in this a fresh concept in this hot market with the boardwalk, Ocean Casino and beach right down the street a...