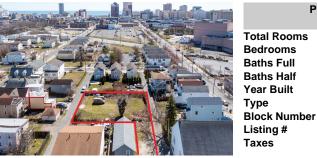

## COMMENTS

Taxes

BUILDABLE CLEAR LOT! Ready for development, this offering is the combination of 2 lots providing an additional access point to the property. The large 80'x100' lot is situated between Hobart and Trinity Avenues and offers an additional 25X95 adjacent lot with property access out to Hummock Ave. The property is zoned RM-1 a multifamily district established primarily t ...

## COMMENTS

BUILDABLE CLEAR LOT! Ready for development, this offering is the combination of 2 lots providing an additional access point to the property. The large 80'x100' lot is situated between Hobart and Trinity Avenues and offers an additional 25X95 adjacent lot with property access out to Hummock Ave. The property is zoned RM-1 a multifamily district established primarily t...