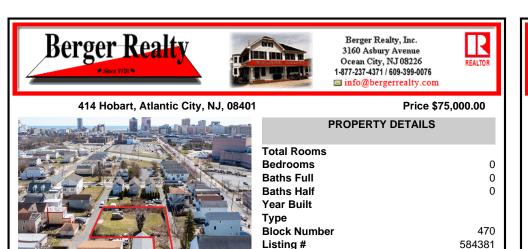

## COMMENTS

Taxes

BUILDABLE CLEAR LOT! Ready for development, this offering is the combination of 2 lots providing an additional access point to the property. The large 80'x100' lot is situated between Hobart and Trinity Avenues and offers an additional 25X95 adjacent lot with property access out to Hummock Ave. The property is zoned RM-1 a multifamily district established primarily t ...

## COMMENTS

BUILDABLE CLEAR LOT! Ready for development, this offering is the combination of 2 lots providing an additional access point to the property. The large 80'x100' lot is situated between Hobart and Trinity Avenues and offers an additional 25X95 adjacent lot with property access out to Hummock Ave. The property is zoned RM-1 a multifamily district established primarily t...