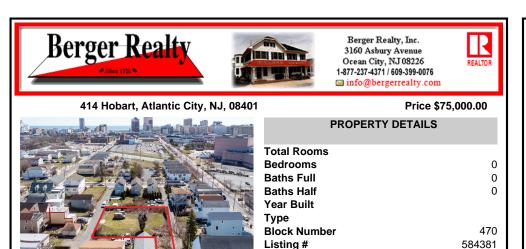

| Total Rooms  |         |
|--------------|---------|
| Bedrooms     | 0       |
| Baths Full   | 0       |
| Baths Half   | 0       |
| Year Built   |         |
| Туре         |         |
| Block Number | 470     |
| Listing #    | 584381  |
| Taxes        | 1676.00 |
|              |         |

**PROPERTY DETAILS** 