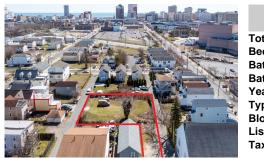

## COMMENTS

BUILDABLE CLEAR LOT! Ready for development, this offering is the combination of 2 lots providing an additional access point to the property. The large 80'x100' lot is situated between Hobart and Trinity Avenues and offers an additional 25X95 adjacent lot with property access out to Hummock Ave. The property is zoned RM-1 a multifamily district established primarily t...

### COMMENTS

BUILDABLE CLEAR LOT! Ready for development, this offering is the combination of 2 lots providing an additional access point to the property. The large 80'x100' lot is situated between Hobart and Trinity Avenues and offers an additional 25X95 adjacent lot with property access out to Hummock Ave. The property is zoned RM-1 a multifamily district established primarily t...