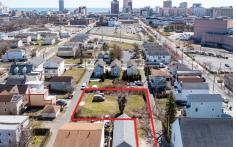

# COMMENTS

BUILDABLE CLEAR LOT! Ready for development, this offering is the combination of 2 lots providing an additional access point to the property. The large 80'x100' lot is situated between Hobart and Trinity Avenues and offers an additional 25X95 adjacent lot with property access out to Hummock Ave. The property is zoned RM-1 a multifamily district established primarily t...