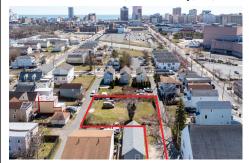

# **COMMENTS**

BUILDABLE CLEAR LOT! Ready for development, this offering is the combination of 2 lots providing an additional access point to the property. The large 80'x100' lot is situated between Hobart and Trinity Avenues and offers an additional 25X95 adjacent lot with property access out to Hummock Ave. The property is zoned RM-1 a multifamily district established primarily t...