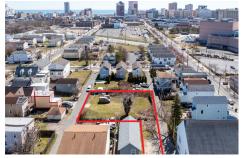

# **COMMENTS**

Taxes

BUILDABLE CLEAR LOT! Ready for development, this offering is the combination of 2 lots providing an additional access point to the property. The large 80'x100' lot is situated between Hobart and Trinity Avenues and offers an additional 25X95 adjacent lot with property access out to Hummock Ave. The property is zoned RM-1 a multifamily district established primarily t...

# COMMENTS

BUILDABLE CLEAR LOT! Ready for development, this offering is the combination of 2 lots providing an additional access point to the property. The large 80'x100' lot is situated between Hobart and Trinity Avenues and offers an additional 25X95 adjacent lot with property access out to Hummock Ave. The property is zoned RM-1 a multifamily district established primarily t...