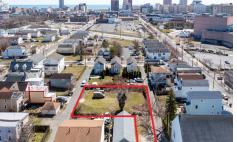

# **COMMENTS**

Taxes

BUILDABLE CLEAR LOT! Ready for development, this offering is the combination of 2 lots providing an additional access point to the property. The large 80'x100' lot is situated between Hobart and Trinity Avenues and offers an additional 25X95 adjacent lot with property access out to Hummock Ave. The property is zoned RM-1 a multifamily district established primarily t...

# COMMENTS

BUILDABLE CLEAR LOT! Ready for development, this offering is the combination of 2 lots providing an additional access point to the property. The large 80'x100' lot is situated between Hobart and Trinity Avenues and offers an additional 25X95 adjacent lot with property access out to Hummock Ave. The property is zoned RM-1 a multifamily district established primarily t...