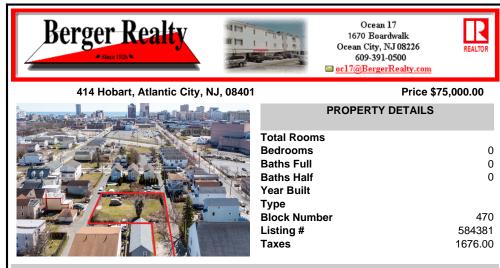

BUILDABLE CLEAR LOT! Ready for development, this offering is the combination of 2 lots providing an additional access point to the property. The large 80'x100' lot is situated between Hobart and Trinity Avenues and offers an additional 25X95 adjacent lot with property access out to Hummock Ave. The property is zoned RM-1 a multifamily district established primarily t...

## COMMENTS

BUILDABLE CLEAR LOT! Ready for development, this offering is the combination of 2 lots providing an additional access point to the property. The large 80'x100' lot is situated between Hobart and Trinity Avenues and offers an additional 25X95 adjacent lot with property access out to Hummock Ave. The property is zoned RM-1 a multifamily district established primarily t...