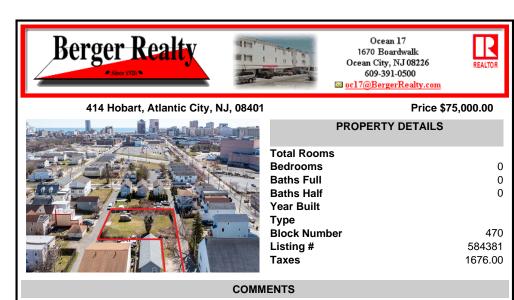

BUILDABLE CLEAR LOT! Ready for development, this offering is the combination of 2 lots providing an additional access point to the property. The large 80'x100' lot is situated between Hobart and Trinity Avenues and offers an additional 25X95 adjacent lot with property access out to Hummock Ave. The property is zoned RM-1 a multifamily district established primarily t...

## COMMENTS

BUILDABLE CLEAR LOT! Ready for development, this offering is the combination of 2 lots providing an additional access point to the property. The large 80'x100' lot is situated between Hobart and Trinity Avenues and offers an additional 25X95 adjacent lot with property access out to Hummock Ave. The property is zoned RM-1 a multifamily district established primarily t...