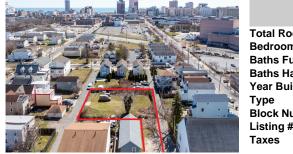

# COMMENTS

BUILDABLE CLEAR LOT! Ready for development, this offering is the combination of 2 lots providing an additional access point to the property. The large 80'x100' lot is situated between Hobart and Trinity Avenues and offers an additional 25X95 adjacent lot with property access out to Hummock Ave. The property is zoned RM-1 a multifamily district established primarily t...

# Total RoomsBedrooms0Baths Full0Baths Half0Year Built7Type8Block Number470Listing #584381Taxes1676.00