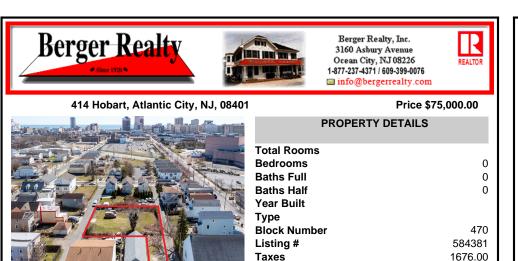

# COMMENTS

BUILDABLE CLEAR LOT! Ready for development, this offering is the combination of 2 lots providing an additional access point to the property. The large 80'x100' lot is situated between Hobart and Trinity Avenues and offers an additional 25X95 adjacent lot with property access out to Hummock Ave. The property is zoned RM-1 a multifamily district established primarily t...

# Total RoomsBedrooms0Baths Full0Baths Half0Year Built7Type8Block Number470Listing #584381Taxes1676.00