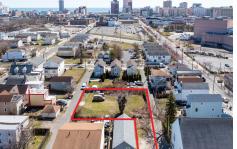

## **COMMENTS**

BUILDABLE CLEAR LOT! Ready for development, this offering is the combination of 2 lots providing an additional access point to the property. The large 80'x100' lot is situated between Hobart and Trinity Avenues and offers an additional 25X95 adjacent lot with property access out to Hummock Ave. The property is zoned RM-1 a multifamily district established primarily t...

## COMMENTS

BUILDABLE CLEAR LOT! Ready for development, this offering is the combination of 2 lots providing an additional access point to the property. The large 80'x100' lot is situated between Hobart and Trinity Avenues and offers an additional 25X95 adjacent lot with property access out to Hummock Ave. The property is zoned RM-1 a multifamily district established primarily t...