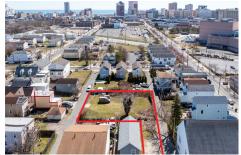

## **COMMENTS**

BUILDABLE CLEAR LOT! Ready for development, this offering is the combination of 2 lots providing an additional access point to the property. The large 80'x100' lot is situated between Hobart and Trinity Avenues and offers an additional 25X95 adjacent lot with property access out to Hummock Ave. The property is zoned RM-1 a multifamily district established primarily t...

## COMMENTS

BUILDABLE CLEAR LOT! Ready for development, this offering is the combination of 2 lots providing an additional access point to the property. The large 80'x100' lot is situated between Hobart and Trinity Avenues and offers an additional 25X95 adjacent lot with property access out to Hummock Ave. The property is zoned RM-1 a multifamily district established primarily t...