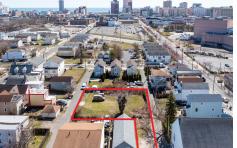

## COMMENTS

BUILDABLE CLEAR LOT! Ready for development, this offering is the combination of 2 lots providing an additional access point to the property. The large 80'x100' lot is situated between Hobart and Trinity Avenues and offers an additional 25X95 adjacent lot with property access out to Hummock Ave. The property is zoned RM-1 a multifamily district established primarily t...