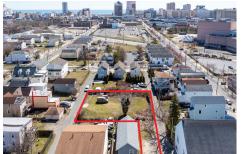

## **COMMENTS**

BUILDABLE CLEAR LOT! Ready for development, this offering is the combination of 2 lots providing an additional access point to the property. The large 80'x100' lot is situated between Hobart and Trinity Avenues and offers an additional 25X95 adjacent lot with property access out to Hummock Ave. The property is zoned RM-1 a multifamily district established primarily t...