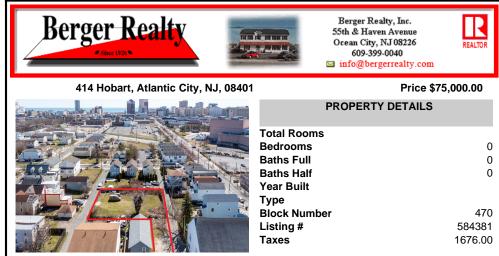

BUILDABLE CLEAR LOT! Ready for development, this offering is the combination of 2 lots providing an additional access point to the property. The large 80'x100' lot is situated between Hobart and Trinity Avenues and offers an additional 25X95 adjacent lot with property access out to Hummock Ave. The property is zoned RM-1 a multifamily district established primarily t ...

## COMMENTS

BUILDABLE CLEAR LOT! Ready for development, this offering is the combination of 2 lots providing an additional access point to the property. The large 80'x100' lot is situated between Hobart and Trinity Avenues and offers an additional 25X95 adjacent lot with property access out to Hummock Ave. The property is zoned RM-1 a multifamily district established primarily t...