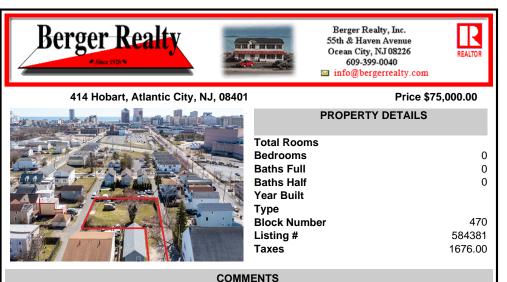

BUILDABLE CLEAR LOT! Ready for development, this offering is the combination of 2 lots providing an additional access point to the property. The large 80'x100' lot is situated between Hobart and Trinity Avenues and offers an additional 25X95 adjacent lot with property access out to Hummock Ave. The property is zoned RM-1 a multifamily district established primarily t ...

## COMMENTS

BUILDABLE CLEAR LOT! Ready for development, this offering is the combination of 2 lots providing an additional access point to the property. The large 80'x100' lot is situated between Hobart and Trinity Avenues and offers an additional 25X95 adjacent lot with property access out to Hummock Ave. The property is zoned RM-1 a multifamily district established primarily t...