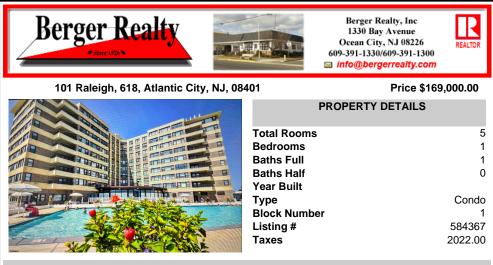

## COMMENTS

A gorgeous unit, at a hot, sizzling summer deal! Just pack your bags, have a blast summer 2024! This unit has brand new flooring, a super.nice kitchen & a gorgeous tiled bathroom. Warwick is an ocean, beachfront condominium, located on boardwalk, in a guite residential area, aka Chelsea, Atlantic City... close to casino & entertainment, yet, not in the city! Warwick boost ...