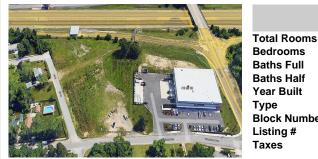

410 Mill Road, Pleasantville, NJ, 08232

Price \$500,000.00

## **COMMENTS**

PRIME LOCATION WITH BILLBOARD! Located conveniently at Exit 5 on the AC Expressway, this central parcel offers easy access and high visibility, making it perfect for commercial development. Spanning over 2 acres, the prime, buildable lot is ready for construction and tailored development to suit various business needs. Included in the sale is a billboard with an existing I...