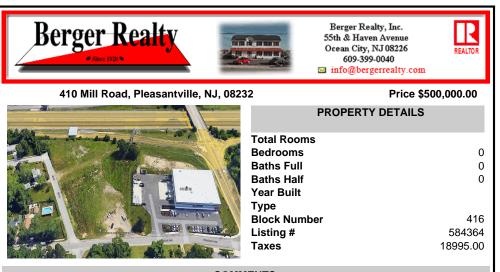

COMMENTS

PRIME LOCATION WITH BILLBOARD! Located conveniently at Exit 5 on the AC Expressway, this central parcel offers easy access and high visibility, making it perfect for commercial development. Spanning over 2 acres, the prime, buildable lot is ready for construction and tailored development to suit various business needs. Included in the sale is a billboard with an existing I...