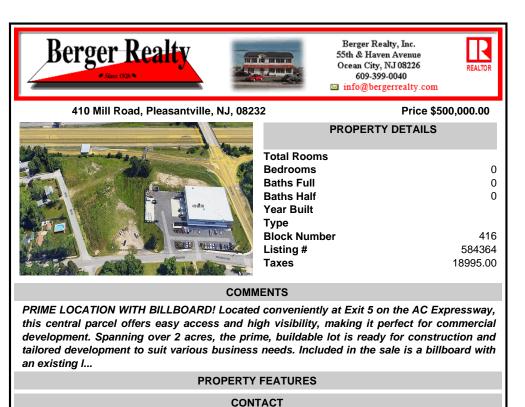

COMMENTS

PRIME LOCATION WITH BILLBOARD! Located conveniently at Exit 5 on the AC Expressway, this central parcel offers easy access and high visibility, making it perfect for commercial development. Spanning over 2 acres, the prime, buildable lot is ready for construction and tailored development to suit various business needs. Included in the sale is a billboard with an existing I...