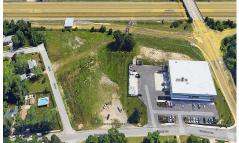

## **COMMENTS**

PRIME LOCATION WITH BILLBOARD! Located conveniently at Exit 5 on the AC Expressway, this central parcel offers easy access and high visibility, making it perfect for commercial development. Spanning over 2 acres, the prime, buildable lot is ready for construction and tailored development to suit various business needs. Included in the sale is a billboard with an existing I...

410 Mill Road, Pleasantville, NJ, 08232

Price \$500,000.00