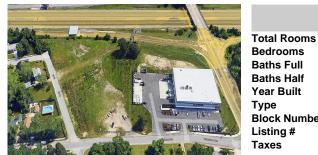

#### **Total Rooms Bedrooms** 0 **Baths Full** 0 **Baths Half** Year Built Type **Block Number** 416 Listing # 584364 Taxes 18995.00

# PROPERTY DETAILS

**Baths Full Baths Half** Year Built Type **Block Number** 416 Listing # 584364 **Taxes** 18995.00

## **COMMENTS**

PRIME LOCATION WITH BILLBOARD! Located conveniently at Exit 5 on the AC Expressway, this central parcel offers easy access and high visibility, making it perfect for commercial development. Spanning over 2 acres, the prime, buildable lot is ready for construction and tailored development to suit various business needs. Included in the sale is a billboard with an existing I...