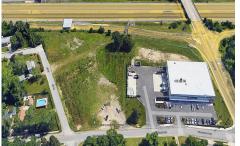

## **COMMENTS**

PRIME LOCATION WITH BILLBOARD! Located conveniently at Exit 5 on the AC Expressway, this central parcel offers easy access and high visibility, making it perfect for commercial development. Spanning over 2 acres, the prime, buildable lot is ready for construction and tailored development to suit various business needs. Included in the sale is a billboard with an existing I...