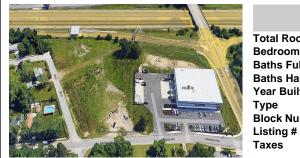

# Total Rooms Bedrooms 0 Baths Full 0 Baths Half 0 Year Built Type Block Number 416

PROPERTY DETAILS

## **COMMENTS**

PRIME LOCATION WITH BILLBOARD! Located conveniently at Exit 5 on the AC Expressway, this central parcel offers easy access and high visibility, making it perfect for commercial development. Spanning over 2 acres, the prime, buildable lot is ready for construction and tailored development to suit various business needs. Included in the sale is a billboard with an existing I...

# **PROPERTY DETAILS**

 Bedrooms
 0

 Baths Full
 0

 Baths Half
 0

 Year Built
 0

 Type
 416

 Listing #
 584363

 Taxes
 18995.00