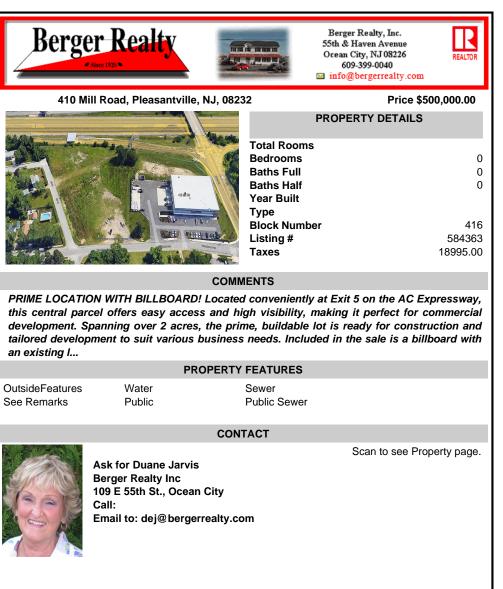

PRIME LOCATION WITH BILLBOARD! Located conveniently at Exit 5 on the AC Expressway, this central parcel offers easy access and high visibility, making it perfect for commercial development. Spanning over 2 acres, the prime, buildable lot is ready for construction and tailored development to suit various business needs. Included in the sale is a billboard with an existing I...