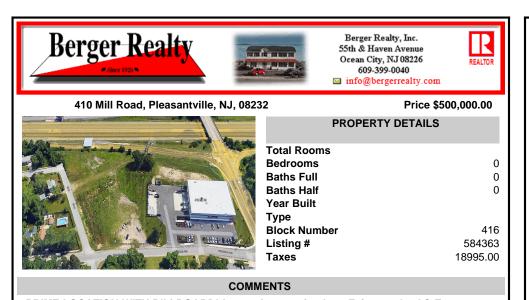

PRIME LOCATION WITH BILLBOARD! Located conveniently at Exit 5 on the AC Expressway, this central parcel offers easy access and high visibility, making it perfect for commercial development. Spanning over 2 acres, the prime, buildable lot is ready for construction and tailored development to suit various business needs. Included in the sale is a billboard with an existing I...