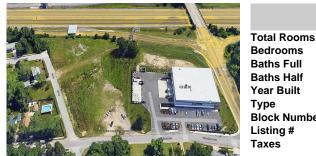

410 Mill Road, Pleasantville, NJ, 08232

Price \$500,000.00

# PROPERTY DETAILS

 Bedrooms
 0

 Baths Full
 0

 Baths Half
 0

 Year Built
 7

 Type
 8

 Block Number
 416

 Listing #
 584363

 Taxes
 18995.00

# **COMMENTS**

PRIME LOCATION WITH BILLBOARD! Located conveniently at Exit 5 on the AC Expressway, this central parcel offers easy access and high visibility, making it perfect for commercial development. Spanning over 2 acres, the prime, buildable lot is ready for construction and tailored development to suit various business needs. Included in the sale is a billboard with an existing I...