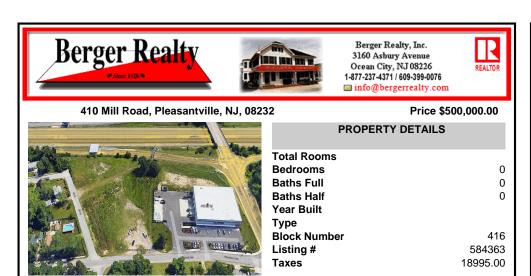

# COMMENTS

PRIME LOCATION WITH BILLBOARD! Located conveniently at Exit 5 on the AC Expressway, this central parcel offers easy access and high visibility, making it perfect for commercial development. Spanning over 2 acres, the prime, buildable lot is ready for construction and tailored development to suit various business needs. Included in the sale is a billboard with an existing I...

## COMMENTS

PRIME LOCATION WITH BILLBOARD! Located conveniently at Exit 5 on the AC Expressway, this central parcel offers easy access and high visibility, making it perfect for commercial development. Spanning over 2 acres, the prime, buildable lot is ready for construction and tailored development to suit various business needs. Included in the sale is a billboard with an existing I...