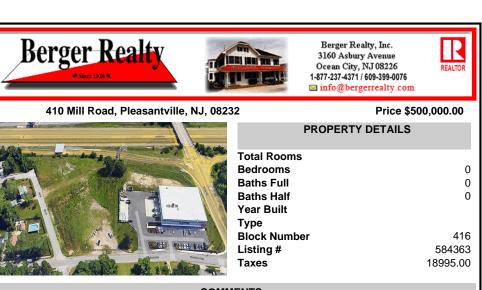

# COMMENTS

PRIME LOCATION WITH BILLBOARD! Located conveniently at Exit 5 on the AC Expressway, this central parcel offers easy access and high visibility, making it perfect for commercial development. Spanning over 2 acres, the prime, buildable lot is ready for construction and tailored development to suit various business needs. Included in the sale is a billboard with an existing I...

## COMMENTS

PRIME LOCATION WITH BILLBOARD! Located conveniently at Exit 5 on the AC Expressway, this central parcel offers easy access and high visibility, making it perfect for commercial development. Spanning over 2 acres, the prime, buildable lot is ready for construction and tailored development to suit various business needs. Included in the sale is a billboard with an existing I...