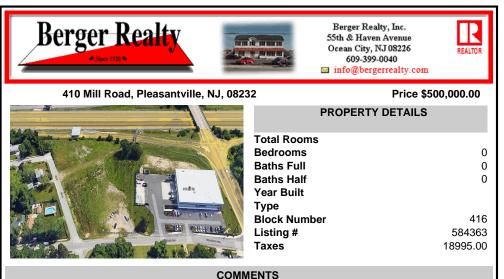

PRIME LOCATION WITH BILLBOARD! Located conveniently at Exit 5 on the AC Expressway, this central parcel offers easy access and high visibility, making it perfect for commercial development. Spanning over 2 acres, the prime, buildable lot is ready for construction and tailored development to suit various business needs. Included in the sale is a billboard with an existing I...