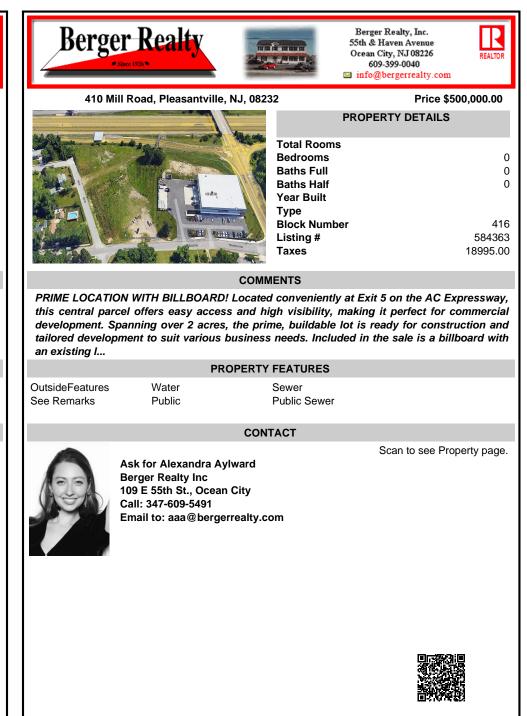

PRIME LOCATION WITH BILLBOARD! Located conveniently at Exit 5 on the AC Expressway, this central parcel offers easy access and high visibility, making it perfect for commercial development. Spanning over 2 acres, the prime, buildable lot is ready for construction and tailored development to suit various business needs. Included in the sale is a billboard with an existing I...