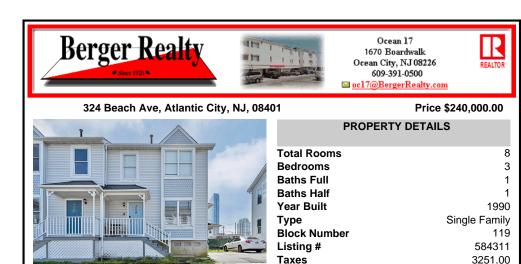

## COMMENTS

Nestled just blocks from multiple beaches, casinos, gardeners\' basin, the newly re-opened Atlantic City Aquarium, restaurants, uptown school and uptown park you will find an end unit townhome with private driveway and back yard inside of the highly sought after Victoria Court. Inside you will be greeted by an updated eat-in-kitchen with a passthrough window overlooking th...

| PROPERTY FEATURES                                                                     |                                                                                                        |                        |                              |  |  |
|---------------------------------------------------------------------------------------|--------------------------------------------------------------------------------------------------------|------------------------|------------------------------|--|--|
| Exterior<br>Vinyl                                                                     | OutsideFeatures<br>Sidewalks                                                                           | ParkingGarage<br>None  | OtherRooms<br>Eat In Kitchen |  |  |
| InteriorFeatures<br>Carbon Monoxide<br>Detector<br>Smoke/Fire Alarm<br>Walk In Closet | AppliancesIncluded<br>Dishwasher<br>Dryer<br>Microwave<br>Refrigerator<br>Self Cleaning Oven<br>Washer | AlsoIncluded<br>Blinds | Basement<br>Crawl Space      |  |  |
| Heating<br>Forced Air<br>Gas-Natural                                                  | Cooling<br>Central                                                                                     | Water<br>Public        | Sewer<br>Public Sewer        |  |  |