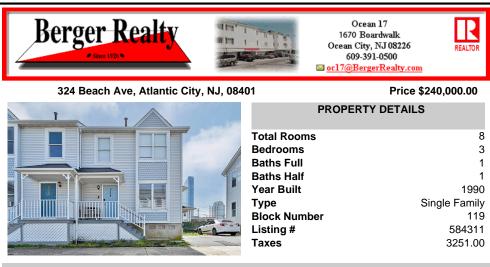

## COMMENTS

Nestled just blocks from multiple beaches, casinos, gardeners\' basin, the newly re-opened Atlantic City Aquarium, restaurants, uptown school and uptown park you will find an end unit townhome with private driveway and back yard inside of the highly sought after Victoria Court. Inside you will be greeted by an updated eat-in-kitchen with a passthrough window overlooking th...

| PROPERTY FEATURES                                                                     |                                                                                                        |                        |                              |  |  |
|---------------------------------------------------------------------------------------|--------------------------------------------------------------------------------------------------------|------------------------|------------------------------|--|--|
| Exterior<br>Vinyl                                                                     | OutsideFeatures<br>Sidewalks                                                                           | ParkingGarage<br>None  | OtherRooms<br>Eat In Kitchen |  |  |
| InteriorFeatures<br>Carbon Monoxide<br>Detector<br>Smoke/Fire Alarm<br>Walk In Closet | AppliancesIncluded<br>Dishwasher<br>Dryer<br>Microwave<br>Refrigerator<br>Self Cleaning Oven<br>Washer | AlsoIncluded<br>Blinds | Basement<br>Crawl Space      |  |  |
| Heating<br>Forced Air<br>Gas-Natural                                                  | Cooling<br>Central                                                                                     | Water<br>Public        | Sewer<br>Public Sewer        |  |  |
| CONTACT                                                                               |                                                                                                        |                        |                              |  |  |