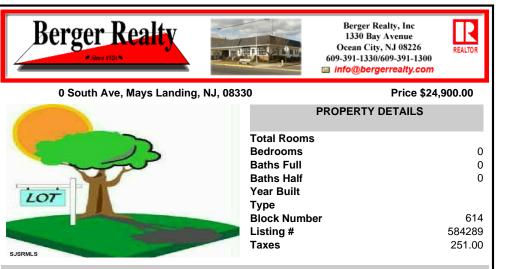

COMMENTS

Zoned Fa25. Perfect for recreational use. Seller says years ago small stream ran thru the lot, unsure if its still there or not. NOT BUILDABLE, possible land transfer or pineland credit. Buyer due diligence....