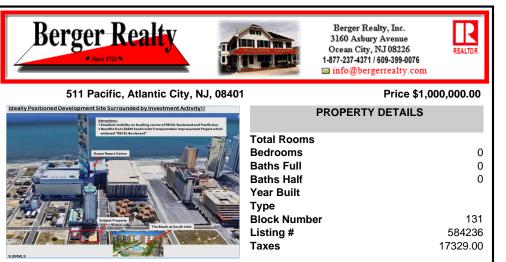

## COMMENTS

Three contiguous lots that make up the entire frontage of Pacific Ave between South Connecticut and Congress for a total of 17,129 square feet of land with a 3900 sqft two story building standing on one of the corner lots. One large fenced in corner lot makes up the busy corner intersection at Pacific and S. Connecticut which is the feeder street to the new Ocean Resort Ca...