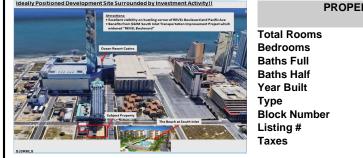

## COMMENTS

Three contiguous lots that make up the entire frontage of Pacific Ave between South Connecticut and Congress for a total of 17,129 square feet of land with a 3900 sqft two story building standing on one of the corner lots. One large fenced in corner lot makes up the busy corner intersection at Pacific and S. Connecticut which is the feeder street to the new Ocean Resort Ca...