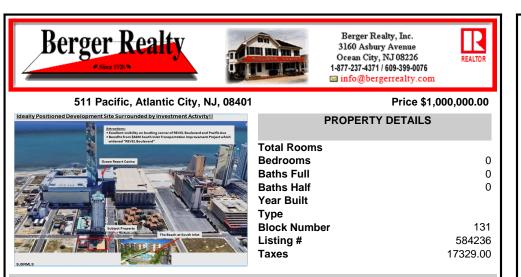

# **PROPERTY FEATURES** CONTACT

Scan to see Property page.

Ask for Tara Cruser-Moss Berger Realty Inc 3160 Asbury Avenue, Ocean City Call: 609-317-5396 Email to: tcm@bergerrealty.com

| Ideally Positioned Development Site Surrounded by Investment Activity!! | PROPERTY DETAILS                                           |
|-------------------------------------------------------------------------|------------------------------------------------------------|
| Ladest "BULL Badead"                                                    | Total RoomsBedrooms0Baths Full0Baths Half0Year Built7Type0 |
| Subset 5                                                                | Block Number 131   Listing # 584236   Taxes 17329.00       |

## COMMENTS

Three contiguous lots that make up the entire frontage of Pacific Ave between South Connecticut and Congress for a total of 17,129 square feet of land with a 3900 sqft two story building standing on one of the corner lots. One large fenced in corner lot makes up the busy corner intersection at Pacific and S. Connecticut which is the feeder street to the new Ocean Resort Ca ...

### COMMENTS

Three contiguous lots that make up the entire frontage of Pacific Ave between South Connecticut and Congress for a total of 17,129 square feet of land with a 3900 sqft two story building standing on one of the corner lots. One large fenced in corner lot makes up the busy corner intersection at Pacific and S. Connecticut which is the feeder street to the new Ocean Resort Ca ...