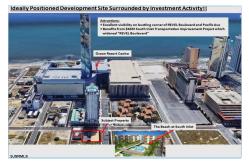

### **COMMENTS**

Three contiguous lots that make up the entire frontage of Pacific Ave between South Connecticut and Congress for a total of 17,129 square feet of land with a 3900 sqft two story building standing on one of the corner lots. One large fenced in corner lot makes up the busy corner intersection at Pacific and S. Connecticut which is the feeder street to the new Ocean Resort Ca...

### COMMENTS

Three contiguous lots that make up the entire frontage of Pacific Ave between South Connecticut and Congress for a total of 17,129 square feet of land with a 3900 sqft two story building standing on one of the corner lots. One large fenced in corner lot makes up the busy corner intersection at Pacific and S. Connecticut which is the feeder street to the new Ocean Resort Ca...