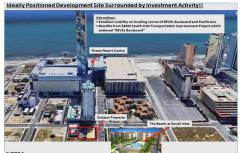

## **COMMENTS**

Three contiguous lots that make up the entire frontage of Pacific Ave between South Connecticut and Congress for a total of 17,129 square feet of land with a 3900 sqft two story building standing on one of the corner lots. One large fenced in corner lot makes up the busy corner intersection at Pacific and S. Connecticut which is the feeder street to the new Ocean Resort Ca...

## COMMENTS

Three contiguous lots that make up the entire frontage of Pacific Ave between South Connecticut and Congress for a total of 17,129 square feet of land with a 3900 sqft two story building standing on one of the corner lots. One large fenced in corner lot makes up the busy corner intersection at Pacific and S. Connecticut which is the feeder street to the new Ocean Resort Ca...