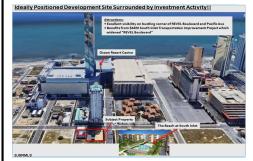

# **COMMENTS**

Listing #

Taxes

Three contiguous lots that make up the entire frontage of Pacific Ave between South Connecticut and Congress for a total of 17,129 square feet of land with a 3900 sqft two story building standing on one of the corner lots. One large fenced in corner lot makes up the busy corner intersection at Pacific and S. Connecticut which is the feeder street to the new Ocean Resort Ca...

# COMMENTS

Three contiguous lots that make up the entire frontage of Pacific Ave between South Connecticut and Congress for a total of 17,129 square feet of land with a 3900 sqft two story building standing on one of the corner lots. One large fenced in corner lot makes up the busy corner intersection at Pacific and S. Connecticut which is the feeder street to the new Ocean Resort Ca...