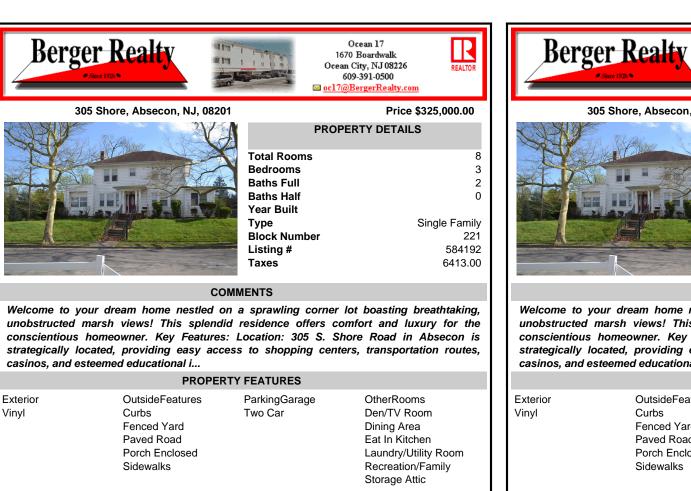

Room

Water

Public

Full

6 Ft. or More Head

Scan to see Property page.

| 305 S                                                                                               | hore, Absecon, NJ, 08201                                                                                                                       |                                                                                                                        | Price \$325,000.00                                                                                                      |
|-----------------------------------------------------------------------------------------------------|------------------------------------------------------------------------------------------------------------------------------------------------|------------------------------------------------------------------------------------------------------------------------|-------------------------------------------------------------------------------------------------------------------------|
|                                                                                                     |                                                                                                                                                | PRC<br>Total Rooms<br>Bedrooms<br>Baths Full<br>Baths Half<br>Year Built<br>Type<br>Block Number<br>Listing #<br>Taxes | 9 <b>PERTY DETAILS</b><br>8<br>3<br>2<br>0<br>Single Family<br>221<br>584192<br>6413.00                                 |
|                                                                                                     | COL                                                                                                                                            |                                                                                                                        |                                                                                                                         |
| unobstructed mar<br>conscientious ho<br>strategically locat                                         | sh views! This splendio<br>neowner. Key Features:<br>ed, providing easy acce<br>med educational i                                              | d residence offers of<br>Location: 305 S. S                                                                            | r lot boasting breathtaking,<br>comfort and luxury for the<br>Shore Road in Absecon is<br>nters, transportation routes, |
| Exterior                                                                                            | OutsideFeatures                                                                                                                                | ParkingGarage                                                                                                          | OtherRooms                                                                                                              |
| Vinyl                                                                                               | Curbs<br>Fenced Yard<br>Paved Road<br>Porch Enclosed<br>Sidewalks                                                                              | Two Car                                                                                                                | Den/TV Room<br>Dining Area<br>Eat In Kitchen<br>Laundry/Utility Room<br>Recreation/Family                               |
|                                                                                                     |                                                                                                                                                |                                                                                                                        | Storage Attic                                                                                                           |
| InteriorFeatures                                                                                    | AppliancesIncluded                                                                                                                             | AlsoIncluded                                                                                                           | Basement                                                                                                                |
| InteriorFeatures<br>Carbon Monoxide<br>Detector<br>Storage                                          | AppliancesIncluded<br>Dishwasher<br>Disposal<br>Dryer<br>Gas Stove<br>Microwave<br>Refrigerator<br>Self Cleaning Oven<br>Washer                | AlsoIncluded<br>Blinds<br>Curtains<br>Drapes                                                                           | -                                                                                                                       |
| Carbon Monoxide<br>Detector                                                                         | Dishwasher<br>Disposal<br>Dryer<br>Gas Stove<br>Microwave<br>Refrigerator<br>Self Cleaning Oven                                                | Blinds<br>Curtains                                                                                                     | Basement<br>6 Ft. or More Head<br>Room                                                                                  |
| Carbon Monoxide<br>Detector<br>Storage                                                              | Dishwasher<br>Disposal<br>Dryer<br>Gas Stove<br>Microwave<br>Refrigerator<br>Self Cleaning Oven<br>Washer                                      | Blinds<br>Curtains<br>Drapes                                                                                           | Basement<br>6 Ft. or More Head<br>Room<br>Full                                                                          |
| Carbon Monoxide<br>Detector<br>Storage<br>Heating<br>Gas-Natural<br>Multi-Zoned                     | Dishwasher<br>Disposal<br>Dryer<br>Gas Stove<br>Microwave<br>Refrigerator<br>Self Cleaning Oven<br>Washer<br>Cooling<br>Central                | Blinds<br>Curtains<br>Drapes<br>HotWater                                                                               | Basement<br>6 Ft. or More Head<br>Room<br>Full<br>Water                                                                 |
| Carbon Monoxide<br>Detector<br>Storage<br>Heating<br>Gas-Natural<br>Multi-Zoned<br>Radiant<br>Sewer | Dishwasher<br>Disposal<br>Dryer<br>Gas Stove<br>Microwave<br>Refrigerator<br>Self Cleaning Oven<br>Washer<br>Cooling<br>Central<br>Multi-Zoned | Blinds<br>Curtains<br>Drapes<br>HotWater                                                                               | Basement<br>6 Ft. or More Head<br>Room<br>Full<br>Water                                                                 |