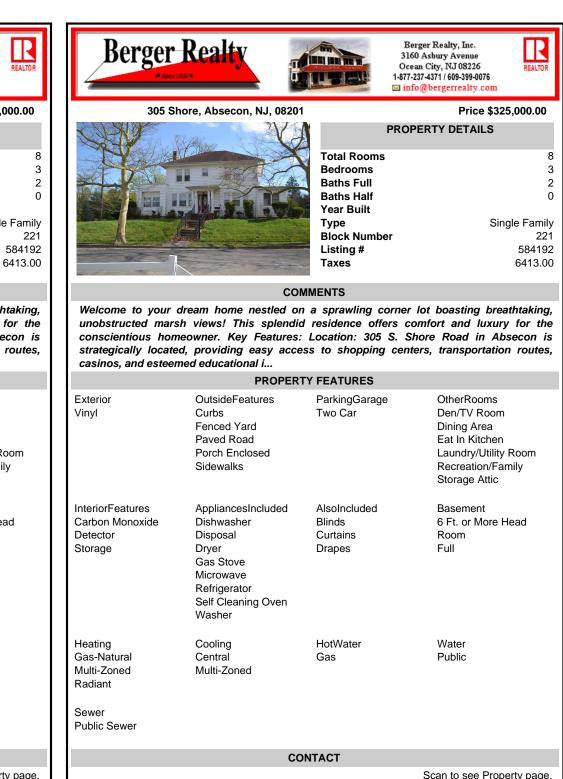

## COMMENTS

Taxes

Welcome to your dream home nestled on a sprawling corner lot boasting breathtaking, unobstructed marsh views! This splendid residence offers comfort and luxury for the conscientious homeowner. Key Features: Location: 305 S. Shore Road in Absecon is strategically located, providing easy access to shopping centers, transportation routes, casinos, and esteemed educational i...

|                                                            | PROPER                                                                                                                          | TY FEATURES                                  |                                                                                                                          |
|------------------------------------------------------------|---------------------------------------------------------------------------------------------------------------------------------|----------------------------------------------|--------------------------------------------------------------------------------------------------------------------------|
| Exterior<br>Vinyl                                          | OutsideFeatures<br>Curbs<br>Fenced Yard<br>Paved Road<br>Porch Enclosed<br>Sidewalks                                            | ParkingGarage<br>Two Car                     | OtherRooms<br>Den/TV Room<br>Dining Area<br>Eat In Kitchen<br>Laundry/Utility Room<br>Recreation/Family<br>Storage Attic |
| InteriorFeatures<br>Carbon Monoxide<br>Detector<br>Storage | AppliancesIncluded<br>Dishwasher<br>Disposal<br>Dryer<br>Gas Stove<br>Microwave<br>Refrigerator<br>Self Cleaning Oven<br>Washer | AlsoIncluded<br>Blinds<br>Curtains<br>Drapes | Basement<br>6 Ft. or More Head<br>Room<br>Full                                                                           |
| Heating<br>Gas-Natural<br>Multi-Zoned<br>Radiant           | Cooling<br>Central<br>Multi-Zoned                                                                                               | HotWater<br>Gas                              | Water<br>Public                                                                                                          |
| Sewer<br>Public Sewer                                      |                                                                                                                                 |                                              |                                                                                                                          |
| CONTACT                                                    |                                                                                                                                 |                                              |                                                                                                                          |
| Scan to se<br>Ask for Frank Shoemaker<br>Berger Realty Inc |                                                                                                                                 |                                              | Scan to see Property page.                                                                                               |