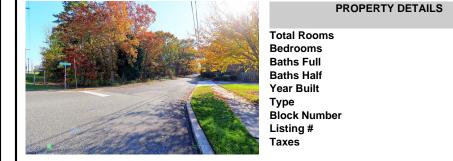

## COMMENTS

Prime commercial land offers a fantastic opportunity for investors and developers. Located on busy Black Horse Pike (Rt. 322) in Egg Harbor Township, across from McDonalds, Wawa, etc., near several Walmart Supercenters, etc. this property features ample space for various commercial developments. 3 Parcels are being sold Block 1904/Lot 1, Block 2001/Lot 1 & Block 2001/Lot 2...