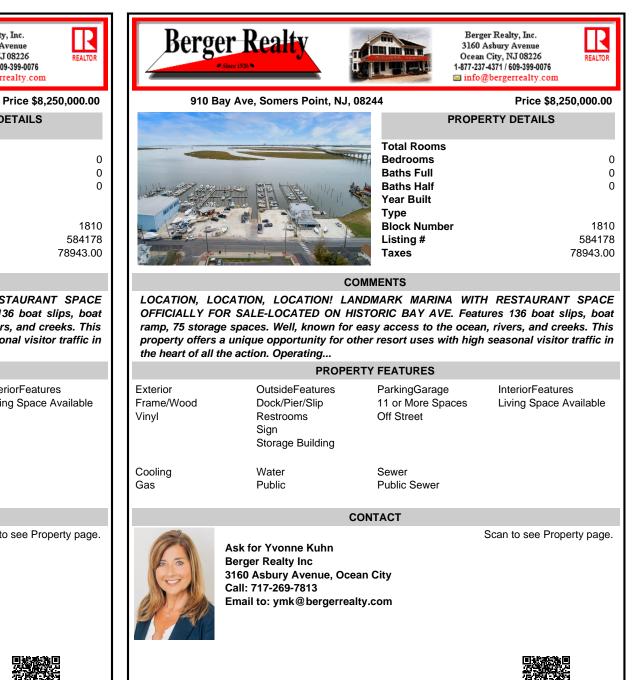

## COMMENTS

LOCATION, LOCATION, LOCATION! LANDMARK MARINA WITH RESTAURANT SPACE OFFICIALLY FOR SALE-LOCATED ON HISTORIC BAY AVE. Features 136 boat slips, boat ramp, 75 storage spaces. Well, known for easy access to the ocean, rivers, and creeks. This property offers a unique opportunity for other resort uses with high seasonal visitor traffic in the heart of all the action. Operating ...