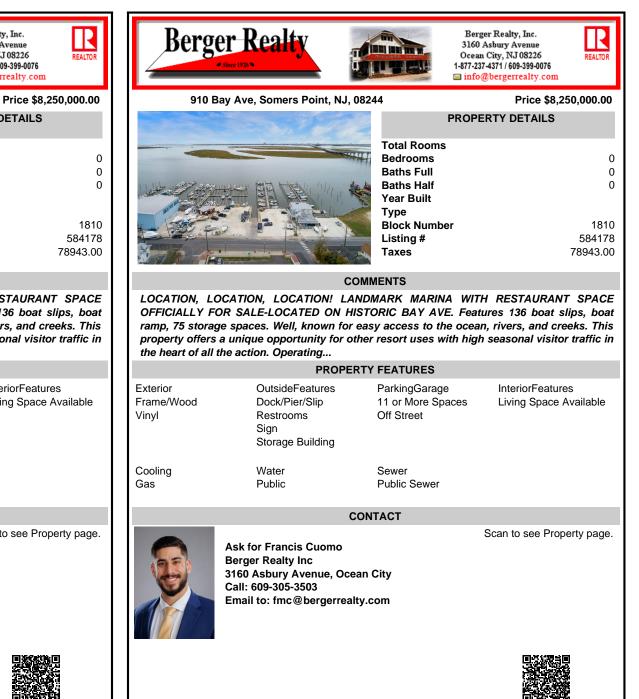

910 Bay Ave, Somers Point, NJ, 08244

| PROPERTY DETAILS         |
|--------------------------|
| Total Rooms<br>Bedrooms  |
| Baths Full               |
| Baths Half<br>Year Built |
| Туре                     |
| Block Number             |
| Listing #<br>Taxes       |
| 10769                    |

## COMMENTS

LOCATION, LOCATION, LOCATION! LANDMARK MARINA WITH RESTAURANT SPACE OFFICIALLY FOR SALE-LOCATED ON HISTORIC BAY AVE. Features 136 boat slips, boat ramp, 75 storage spaces. Well, known for easy access to the ocean, rivers, and creeks. This property offers a unique opportunity for other resort uses with high seasonal visitor traffic in the heart of all the action. Operating ...