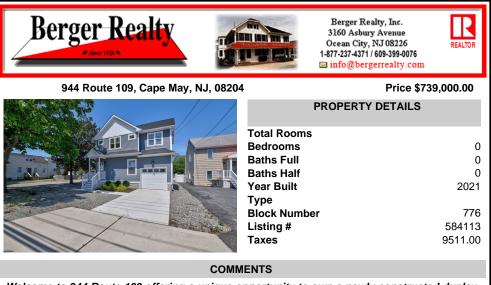

## COMMENTS

Welcome to 944 Route 109 offering a unique opportunity to own a newly constructed duplex, completed in 2021, located at the base of the CapeMay bridge, heading into one of New Jersey's most iconic beach destinations. This property offers 2 turn-key units, each offering 2 bedrooms and 1 full bathroom, a living room, dining area, storage and laundry closet, a fully equipped...

## CONTACT

Scan to see Property page.

Welcome to 944 Route 109 offering a unique opportunity to own a newly constructed duplex, completed in 2021, located at the base of the CapeMay bridge, heading into one of New Jersey's most iconic beach destinations. This property offers 2 turn-key units, each offering 2 bedrooms and 1 full bathroom, a living room, dining area, storage and laundry closet, a fully equipped...