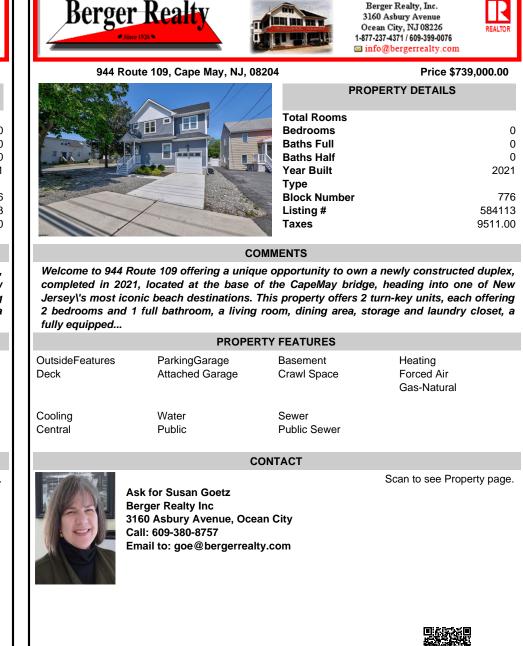

|   | Total Rooms  |         |
|---|--------------|---------|
|   | Bedrooms     | 0       |
|   | Baths Full   | 0       |
|   | Baths Half   | 0       |
|   | Year Built   | 2021    |
|   | Туре         |         |
|   | Block Number | 776     |
|   | Listing #    | 584113  |
| 1 | Taxes        | 9511.00 |
|   |              |         |

## COMMENTS

Welcome to 944 Route 109 offering a unique opportunity to own a newly constructed duplex, completed in 2021, located at the base of the CapeMay bridge, heading into one of New Jersey\'s most iconic beach destinations. This property offers 2 turn-key units, each offering 2 bedrooms and 1 full bathroom, a living room, dining area, storage and laundry closet, a fully equipped ...

| PROPERTY FEATURES       |                                  |                         |                                      |  |
|-------------------------|----------------------------------|-------------------------|--------------------------------------|--|
| OutsideFeatures<br>Deck | ParkingGarage<br>Attached Garage | Basement<br>Crawl Space | Heating<br>Forced Air<br>Gas-Natural |  |
| Cooling<br>Central      | Water<br>Public                  | Sewer<br>Public Sewer   |                                      |  |