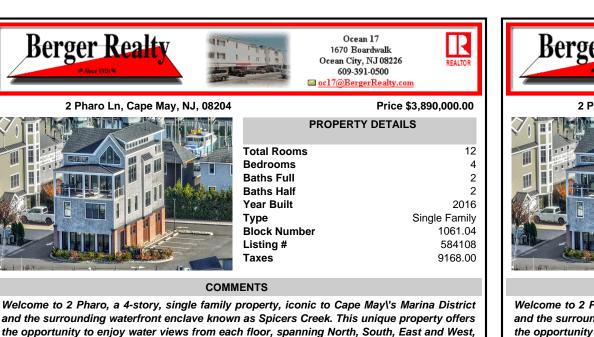

and the surrounding waterfront enclave known as Spicers Creek. This unique property offers the opportunity to enjoy water views from each floor, spanning North, South, East and West, from sunrise to sunset. Planning by Fenwick Architects with steel posts and beams, brick and cedar ...