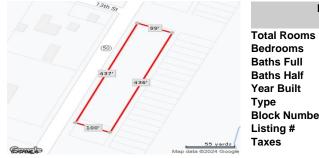

# **COMMENTS**

440' Road frontage located in the heart of town and business district. High traffic location. See associated documents....

## COMMENTS

440' Road frontage located in the heart of town and business district. High traffic location. See associated documents....