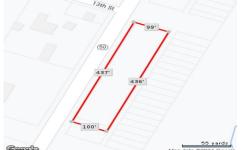

# **COMMENTS**

440' Road frontage located in the heart of town and business district. High traffic location. See associated documents....

## COMMENTS

440' Road frontage located in the heart of town and business district. High traffic location. See associated documents....