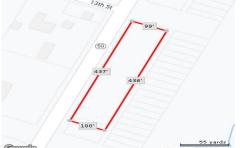

# **COMMENTS**

440' Road frontage located in the heart of town and business district. High traffic location. See associated documents....

## COMMENTS

440' Road frontage located in the heart of town and business district. High traffic location. See associated documents....