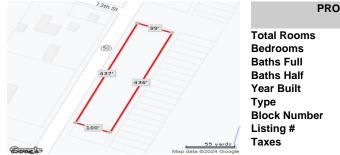

# **COMMENTS**

440' Road frontage located in the heart of town and business district. High traffic location. See associated documents....

## COMMENTS

440' Road frontage located in the heart of town and business district. High traffic location. See associated documents....