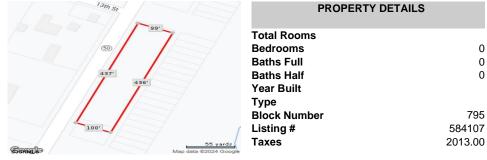

## COMMENTS

440' Road frontage located in the heart of town and business district. High traffic location. See associated documents....