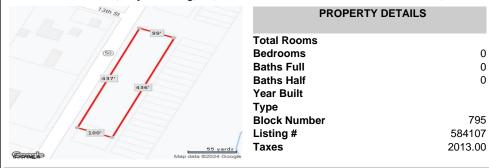

## **COMMENTS**

440' Road frontage located in the heart of town and business district. High traffic location. See associated documents....