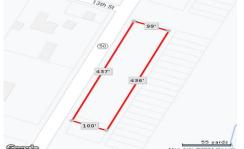

Route 50, Mays Landing, NJ, 08330

Price \$19,000.00

|      | PROPERTY DETAILS |         |
|------|------------------|---------|
|      | Total Rooms      |         |
|      | Bedrooms         | 0       |
|      | Baths Full       | 0       |
|      | Baths Half       | 0       |
|      | Year Built       |         |
|      | Type             |         |
|      | Block Number     | 795     |
| 1    | Listing #        | 584107  |
| ogle | Taxes            | 2013.00 |
|      |                  |         |

# **COMMENTS**

440' Road frontage located in the heart of town and business district. High traffic location. See associated documents....